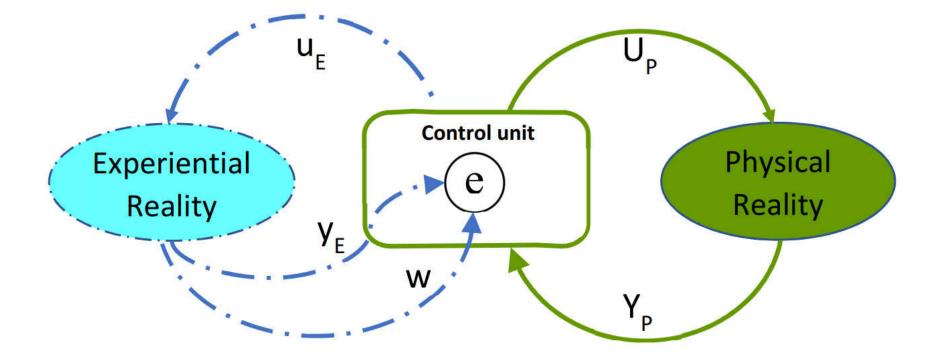

## Truth is Viability

Cybernetic Model of Viability

A coupled system of two processes controlled by one control unit. Abbreviations: Y = controlled variable; w = set point variable; e = control deviation; U = manipulated variable; index E = Experiential reality; index P = Physical reality.